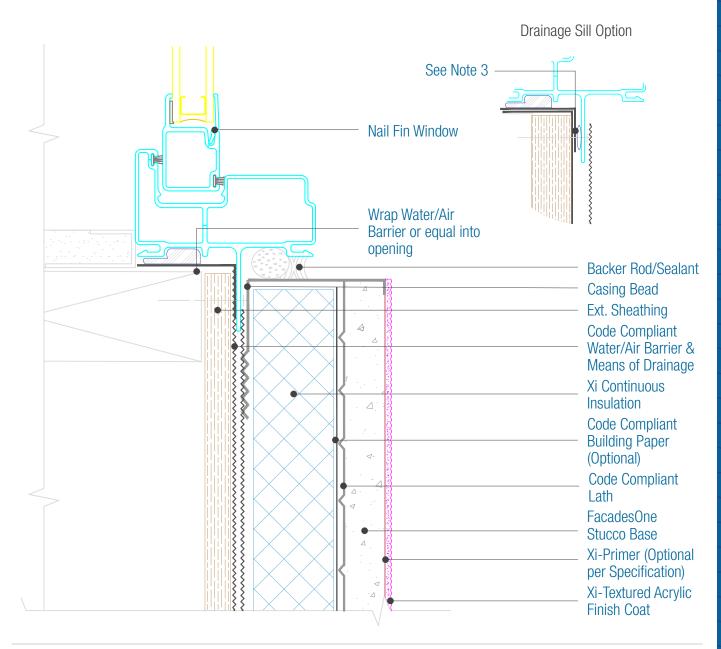

## FacadesOne Xi-Series Assembly **Nail-Fin Window Sill and Jamb**

Date. 06-15-2020 | Detail. F!XI.II.2 v1

- 1. There must be continuous airtightness over the entire building enclosure, where required by code. The actual project detail must show this continuity.
- 2. Provide Air Tight seals at all perimeter of window for an airtight seal.
- 3. At Sill, for a window that will drain behind the fin, spacers should be installed to accommodate drainage and not sealed, use Drainage Sill Option.
- For Rough Opening Protection and options see Water/Air Barrier Manufacturers installation instructions
  For full assembly options, materials and placement of materials refer to the specific FacadesXi System specifications.
  Drainage is required per the current Evaluation Report. See Detail I.3 for material options.